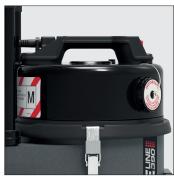

#### **Advanced Filtration**

M-Class Compliant, engineered HEPA H13 Filter and extractor vacuum.