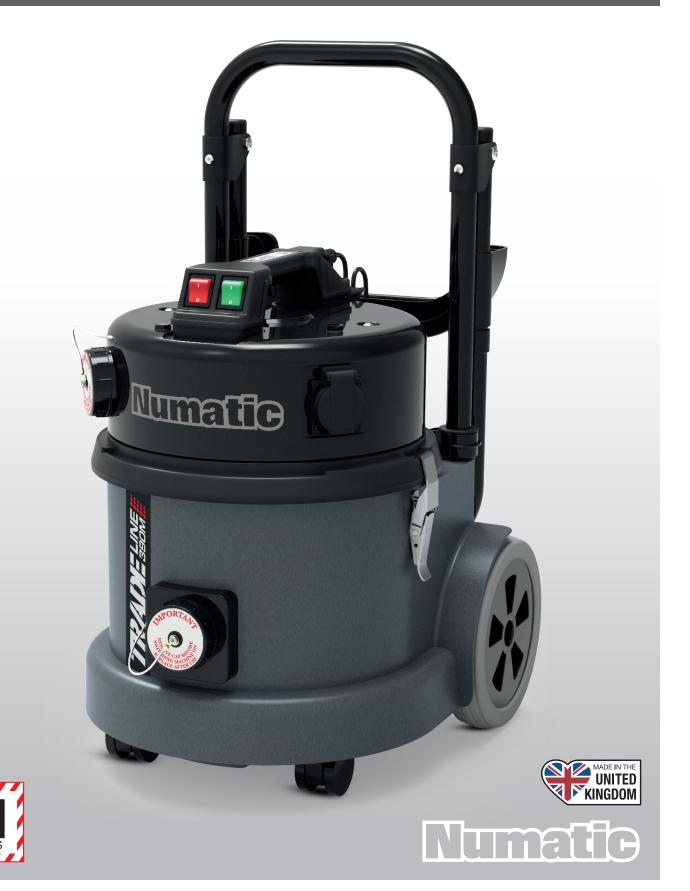

# **TEM390A** M-Class Vacuum

## Why Buy TradeLine TEM390A

Designed and built for work and to work hard, TradeLine TEM390A combines a specialist extractor vacuum and big clean-up machine for use in the workshop or on the worksite. With a robust metal head, powerful 2200W power take-off, on-tool extraction, 2.9m hose, huge 18L capacity, TradeLine is built for the tough stuff.

#### Kit AS10

All-steel Head Construction (M-Class)

Handy Tool Storage (optional)

Large Rear Wheels are All-terrain Ready

Folding Handle for Excellent Maneuverability