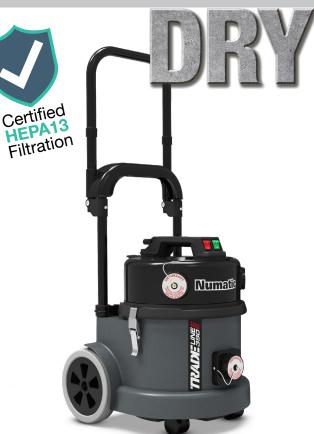

## **TRADELINE (INDUSTRIAL PLUG)**

|                                                                                                                                                                                                                                              | 1                 |
|----------------------------------------------------------------------------------------------------------------------------------------------------------------------------------------------------------------------------------------------|-------------------|
| Name                                                                                                                                                                                                                                         | TEM390A-11        |
| Reference                                                                                                                                                                                                                                    | 908001            |
| EAN code                                                                                                                                                                                                                                     | 5028965768785     |
| Power supply                                                                                                                                                                                                                                 |                   |
| Power supply type                                                                                                                                                                                                                            | 120v AC 50/60Hz   |
| Rated Motor Power                                                                                                                                                                                                                            | 620W              |
| Protection class                                                                                                                                                                                                                             | Class 1           |
| Power Rating                                                                                                                                                                                                                                 | 2820W             |
| Airflow Motor only                                                                                                                                                                                                                           | 48 L/sec          |
| Max Suction H <sup>2</sup> 0                                                                                                                                                                                                                 | 2300mm            |
| Sound Pressure                                                                                                                                                                                                                               | LpA ≤ 70 dB (A)   |
| Max Flow Rate                                                                                                                                                                                                                                | 29 L/s 104.4 m3/h |
| Socket Max Load                                                                                                                                                                                                                              | 2200W             |
| Socket Min Load                                                                                                                                                                                                                              | 100W              |
| Cable length                                                                                                                                                                                                                                 | 10m               |
| Cable Type                                                                                                                                                                                                                                   | HO5VV-F           |
| NUPLUG system                                                                                                                                                                                                                                | Yes               |
| Capacity / Weight Size                                                                                                                                                                                                                       |                   |
| Drum Capacity (DRY)                                                                                                                                                                                                                          | 18L               |
| Weight (Ready to Work)                                                                                                                                                                                                                       | 14.3kg            |
| Packed Weight                                                                                                                                                                                                                                | 16.20kg           |
| Width                                                                                                                                                                                                                                        | 400mm             |
| Length                                                                                                                                                                                                                                       | 450mm             |
| Height (Handle Up)                                                                                                                                                                                                                           | 1010mm            |
| Height (Handle Down)                                                                                                                                                                                                                         | 690mm             |
| Filtration                                                                                                                                                                                                                                   |                   |
| Hazardous Class (EN60335-2-69)                                                                                                                                                                                                               | M CLass           |
| Filter Type (901649 Cartridge)                                                                                                                                                                                                               | H13 (EN1822)      |
| Hepa Dust Bag                                                                                                                                                                                                                                | NVM-2BH           |
| Filter                                                                                                                                                                                                                                       | TriTex            |
| Kit AS10 (Included Accessories)                                                                                                                                                                                                              |                   |
| 601008 Stainless Steel Extension Tube x2                                                                                                                                                                                                     |                   |
| 601052 Stainless Steel Tube Bend with NPC                                                                                                                                                                                                    |                   |
| 914762 2.8m Nuflex Hose                                                                                                                                                                                                                      |                   |
| 900918 300mm Multiflo Dry Brush Tool                                                                                                                                                                                                         |                   |
| 601430 290mm Free Flo Floor Tool                                                                                                                                                                                                             |                   |
| 601141 Double Taper hose/ Tool Adaptor                                                                                                                                                                                                       |                   |
| 601142 240mm Crevice Tool                                                                                                                                                                                                                    |                   |
| 601144 65mm Soft Dusting Brush                                                                                                                                                                                                               |                   |
| 601145 150mm Upholstery Tool                                                                                                                                                                                                                 |                   |
| 601146 150mm Slide-on Brush for Upholstery Tool                                                                                                                                                                                              |                   |
| 601176 Multi Size Power Tool Adaptor                                                                                                                                                                                                         |                   |
| 900918 300mm Multiflo Dry Brush Tool601430 290mm Free Flo Floor Tool601141 Double Taper hose/ Tool Adaptor601142 240mm Crevice Tool601144 65mm Soft Dusting Brush601145 150mm Upholstery Tool601146 150mm Slide-on Brush for Upholstery Tool |                   |

### DRY VACUUM

Compact, tough and highly mobile, the TradeLine vacuum combines a specialist on tool extractor with a big clean-up machine to cover almost any application.

With more and more emphasis being put on health and safety within the construction industry, the demand for extraction vacuums increases year on year, this is where the TradeLine Range comes in.