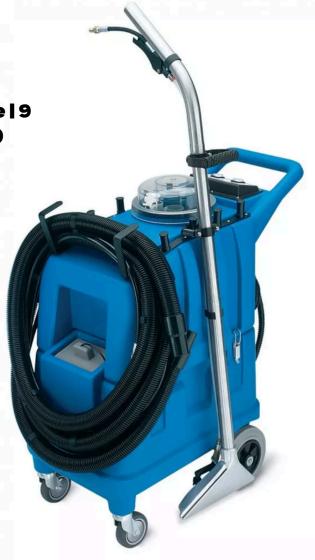

## Craftex Product Specification Sheet CARPEX 50:300

The new and upgraded Carpex 50:300 injection- extraction machine. With awesome increased vacuum performance, this mid-range machine is now better than ever before! This unit also has a new vacuum motor silencing system as standard which makes it whisper quiet in operation.

• Unique size machine ideal for use in environments such as trains, buses, aeroplanes and cinemas • Splits into 2 sections for ease of transporting/carrying • Machine sold complete with wand, handtool and hose

- Solution Tank Capacity: 50 litres
- Recovery Tank Capacity: 50 litres
- Vacuum Motor: 1500W 3 Stage x 1 | 3400mm H20 | 45L/sec (max)
- Pump: Shurflo by-pass piston type | 9 bar (130psi) (max) | 4.5L/min (max)
- Cleaning Width: 300mm
- Number of Jets: Three (015)
- Cable Length: 10 metres
- Construction Material: Expanded polyethylene
- Machine Weight: 40 kg
- Machine Size: 440 x 860 x 940mm
- Performance: 90m2/h