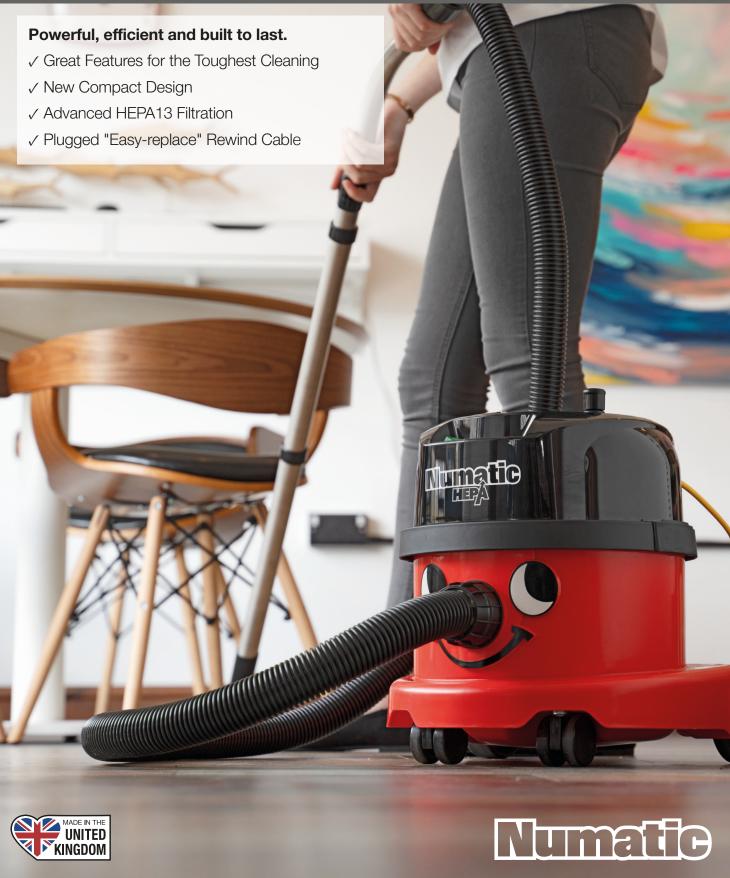

## Why Buy PPR170 HEPA

A professional, powerful and versatile workhorse, packed full of innovative features for the toughest cleaning. Includes tough bumper for wall and door protection, large rear wheels for ease of transit, and a professional toolkit.

Certified

Filtration

- Great Features for the Toughest Cleaning Includes tough bumper for wall and door protection and large rear wheels for ease of transit.
- Handy Cable Replacement
   NuCable system for quick and easy changing of cable.
- Compact and Convenient
   Extra reach 12.5 metre cable with trouble-free cable rewind and additional on-board tool storage.
- Certified HEPA13 Filtration
  Certified HEPA13 filtration down to 0.3 microns at 99.97% efficiency.
- Easy, Clean and Safe Emptying
   High-efficiency, triple-layer HepaFlo bags with
   innovative self-seal tab lock all the dust in the bag.

Built to Last
 Built to last by Europe's No.1 commercial vacuum cleaner manufacturer.