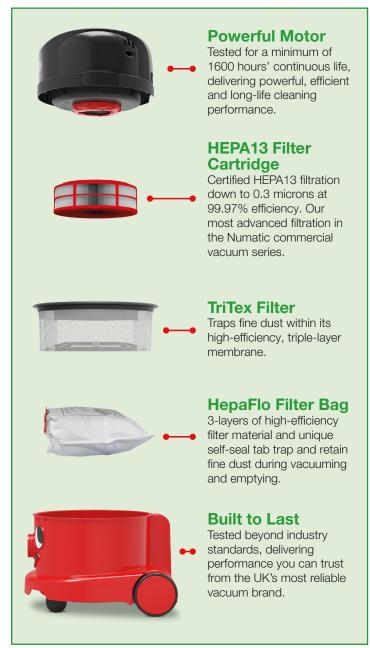

Certified

Filtration

- Great Features for the Toughest Cleaning Includes tough bumper for wall and door protection and large rear wheels for ease of transit.
- Handy Cable Replacement
   NuCable system for quick and easy changing of cable.
- Compact and Convenient
   Extra reach 12.5 metre cable with trouble-free cable rewind and additional on-board tool storage.
- Certified HEPA13 Filtration
  Certified HEPA13 filtration down to 0.3 microns at 99.97% efficiency.
- Easy, Clean and Safe Emptying
   High-efficiency, triple-layer HepaFlo bags with
   innovative self-seal tab lock all the dust in the bag.

Built to Last
 Built to last by Europe's No.1 commercial vacuum cleaner manufacturer.