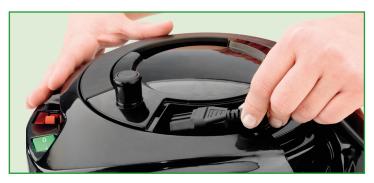

#### **Easy Replacement Plugged Cable System**

A unique plugged cable rewind system for quick and easy changing of cable, if damaged during use.