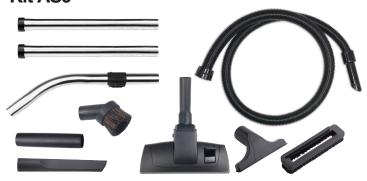

Includes tough bumper for wall and door protection and large rear wheels for ease of transit.
- Handy Cable Replacement
   NuCable system for quick and easy changing of cable.
- Compact and Convenient
   Extra reach 12.5 metre cable with trouble-free cable rewind and additional on-board tool storage.
- Certified HEPA13 Filtration
  Certified HEPA13 filtration down to 0.3 microns at 99.97% efficiency.
- Easy, Clean and Safe Emptying
   High-efficiency, triple-layer HepaFlo bags with
   innovative self-seal tab lock all the dust in the bag.



Built to Last
 Built to last by Europe's No.1 commercial vacuum cleaner manufacturer.

#### **Easy Replacement Plugged Cable System**

A unique plugged cable rewind system for quick and easy changing of cable, if damaged during use.





#### Kit ASO



### **Specifications**

| Model                    | Capacity           | Power Cord | Motor          | Power                        |
|--------------------------|--------------------|------------|----------------|------------------------------|
| PPR170H                  | 7.2L               | 12.5m      | 620W           | 230 / 50 / 60<br>Volts AC/HZ |
| Suction H <sup>2</sup> O | Dimensions (WxLxH) | Weight     | Cleaning Range | Kit                          |
| 2300mm                   | 360x370x390mm      | 8.3kg      | 31.4m          | AS0                          |