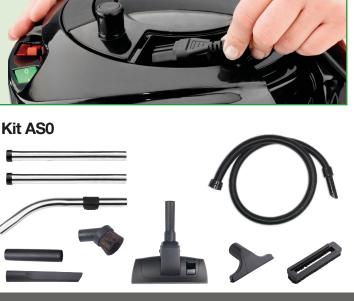

#### Handy Cable Replacement

NuCable system for quick and easy cable changing, if damaged during use.

#### Works Harder

Pro features include high-efficiency TriTex filter, multi-surface ProFlo floor tool, extra-long 12.5m hi-vis cable, and high-quality Stainless Steel tube set.