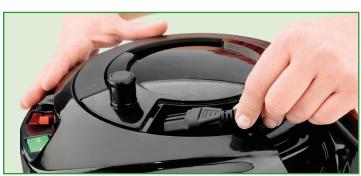

#### Handy Cable Replacement

NuCable system for quick and easy cable changing, if damaged during use.