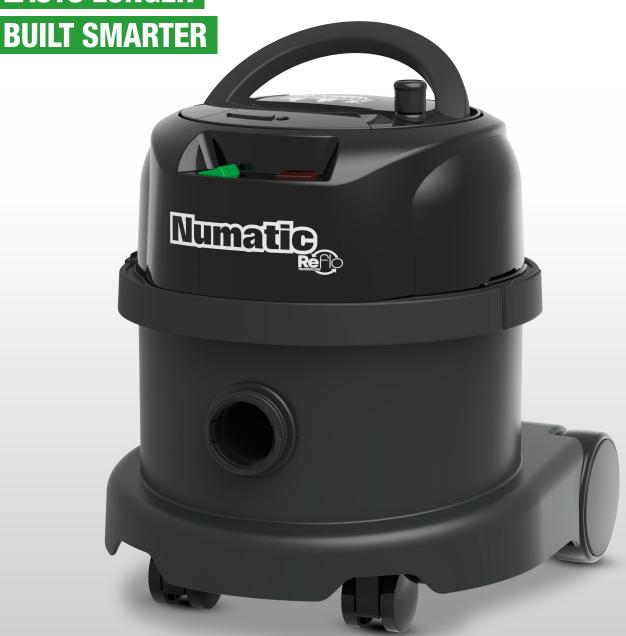

PPR170
Powerful, Professional Cleaning

## A professional, tough and versatile workhorse, the PPR170 ProVac is packed full of innovative features.

The perfect all-rounder with a super long-reach, 12.5m rewind cable, bumper for wall and door protection and a unique plugged cable rewind system allows for simple cable replacement if needed.

#### Works Harder

Pro features include high-efficiency TriTex filter, multi-surface ProFlo floor tool, extra-long 12.5m hi-vis cable, and high-quality Stainless Steel tube set.

#### Compact & Convenient

Extra-reach 12.5m cable with trouble-free rewind, on-board tool storage, and stores neatly away.