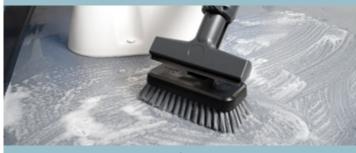

Tackle hard-to-reach areas; clean, scrub and dry floors with all-in-one solution. With precision spray; scrub, extract and dry heavily soiled areas, emergency spills, corners, edges and around obstacles. Eliminate the risk of slips, trips and falls with no cable, perfect for all-hours cleaning in high-traffic areas.

#### **Powerful Cleaning**

Spray, scrub and extract with our 400W digital motor leaving floors clean, dry and safe.