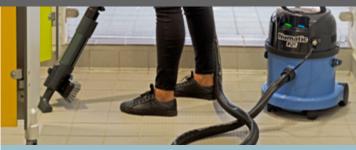

# The Ultimate All-in-One: Spray, Scrub and Extract with CTB370NX + X-tract.

There are many areas that are a challenge to clean. Master your environment with CTB370NX and X-tract wand, fitting and cleaning where either a scrubber dryer is too big or a mop doesn't clean thoroughly enough, typically leaving floors wet with inconsistent results.

Tackle hard-to-reach areas; clean, scrub and dry floors with all-in-one solution. With precision spray; scrub, extract and dry heavily soiled areas, emergency spills, corners, edges and around obstacles. Eliminate the risk of slips, trips and falls with no cable, perfect for all-hours cleaning in high-traffic areas.

#### Perfect for:

- Toilets & Washrooms
- Stairs
- Emergency Spills & Leaks
- Corners, Edges & Obstacles