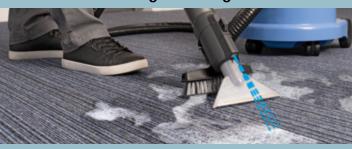

Tackle hard-to-reach areas; clean, scrub and dry floors with all-in-one solution. With precision spray; scrub, extract and dry heavily soiled areas, emergency spills, corners, edges and around obstacles. Eliminate the risk of slips, trips and falls with no cable, perfect for all-hours cleaning in high-traffic areas.

#### **Powerful Cleaning**

Spray, scrub and extract with our 400W digital motor leaving floors clean, dry and safe.