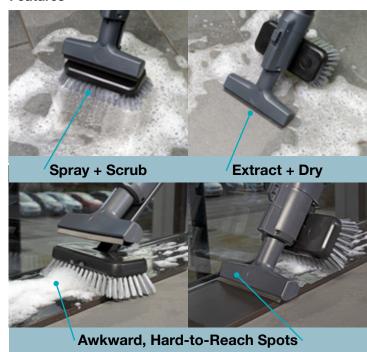

#### **Features**

# The Ultimate All-in-One: Spray, Scrub and Extract with CTB370NX + X-tract.

There are many areas that are a challenge to clean. Master your environment with CTB370NX and X-tract wand, fitting and cleaning where either a scrubber dryer is too big or a mop doesn't clean thoroughly enough, typically leaving floors wet with inconsistent results.

Tackle hard-to-reach areas; clean, scrub and dry floors with all-in-one solution. With precision spray; scrub, extract and dry heavily soiled areas, emergency spills, corners, edges and around obstacles. Eliminate the risk of slips, trips and falls with no cable, perfect for all-hours cleaning in high-traffic areas.