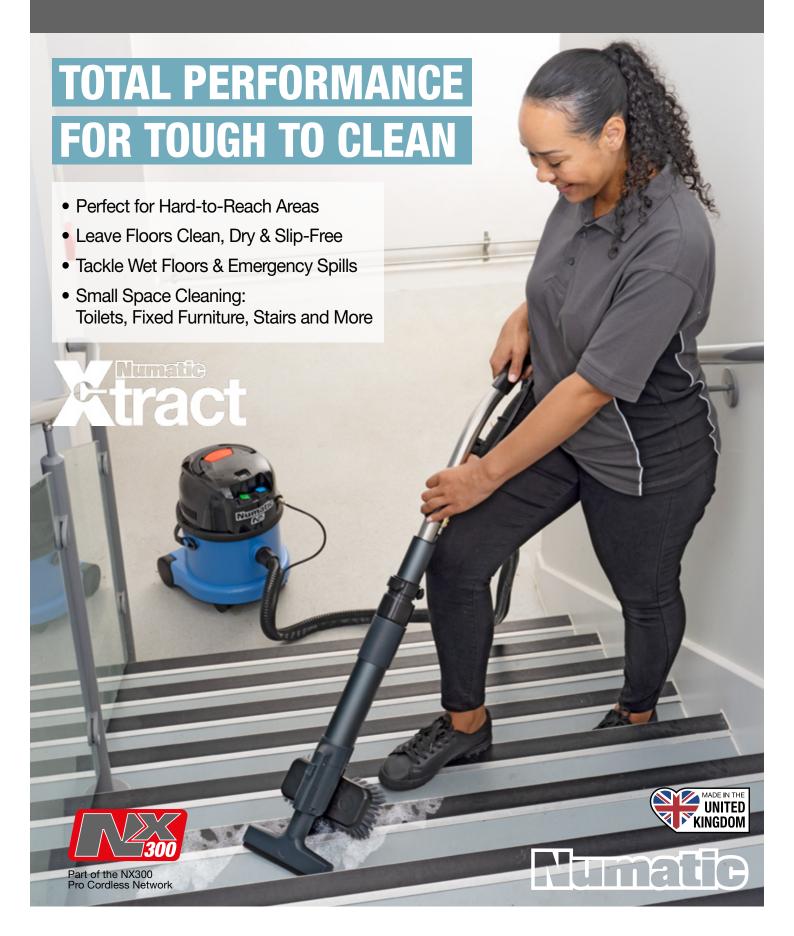

# The Ultimate All-in-One: Spray, Scrub and Extract with CTB370NX + X-tract.

There are many areas that are a challenge to clean. Master your environment with CTB370NX and X-tract wand, fitting and cleaning where either a scrubber dryer is too big or a mop doesn't clean thoroughly enough, typically leaving floors wet with inconsistent results.

Tackle hard-to-reach areas; clean, scrub and dry floors with all-in-one solution. With precision spray; scrub, extract and dry heavily soiled areas, emergency spills, corners, edges and around obstacles. Eliminate the risk of slips, trips and falls with no cable, perfect for all-hours cleaning in high-traffic areas.

#### Perfect for:

- Toilets & Washrooms
- Stairs
- Emergency Spills & Leaks
- Corners, Edges & Obstacles